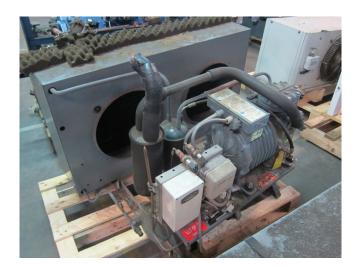

### **Specifications**

| Brand                    | DWM                  |
|--------------------------|----------------------|
| Туре                     | DLFP-20X-EWL         |
|                          | condensing unit      |
| Refrigerant              | Freon                |
| kW at -20°C/+40°C        | 4,1                  |
| kW at -30ºC/+40ºC        | 2,3                  |
| On steel base frame      | ✓                    |
| Liquid receiver          | ✓                    |
| Oil separator            | ✓                    |
| Liquid line filter drier | ✓                    |
| Sight Glass              | ✓                    |
| Remarks                  | R404a - R22 or other |
|                          | freon types          |
| Condensing Unit          | ✓                    |
| Sizes                    | 1100x800x750 mm      |
|                          | (LxWxH)              |
| Stock                    | 1                    |

# Used DWM DLFP-20X-EWL condensing unit

Used DWM DLFP-20X-EWL freon condensing unit, complete with liquid receiver, oil separator, liquid line filter drier and sight glass.

Why choose for HOSBV? Were not only the largest used refrigeration specialist in Europe, but also, we deliver all equipment including an extensive test, warranty and industrial cleaning.