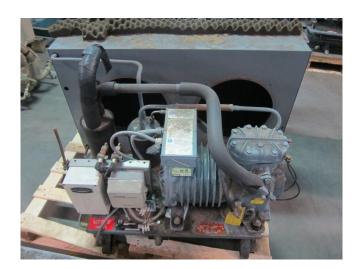

### **Specifications**

| Brand                    | DWM                  |
|--------------------------|----------------------|
| Туре                     | DLFP-20X-EWL         |
|                          | condensing unit      |
| Refrigerant              | Freon                |
| kW at -20°C/+40°C        | 4,1                  |
| kW at -30ºC/+40ºC        | 2,3                  |
| On steel base frame      | ✓                    |
| Liquid receiver          | ✓                    |
| Oil separator            | ✓                    |
| Liquid line filter drier | ✓                    |
| Sight Glass              | ✓                    |
| Remarks                  | R404a - R22 or other |
|                          | freon types          |
| Condensing Unit          | ✓                    |
| Sizes                    | 1100x800x750 mm      |
|                          | (LxWxH)              |
| Stock                    | 1                    |

# Used DWM DLFP-20X-EWL condensing unit

Used DWM DLFP-20X-EWL freon condensing unit, complete with liquid receiver, oil separator, liquid line filter drier and sight glass.

Why choose for HOSBV? Were not only the largest used refrigeration specialist in Europe, but also, we deliver all equipment including an extensive test, warranty and industrial cleaning.