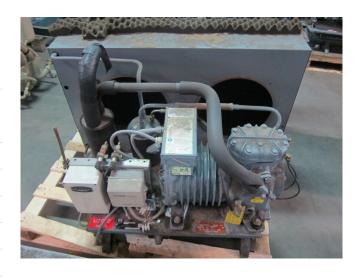

### **Specifications**

| Brand                    | DWM                  |
|--------------------------|----------------------|
| Туре                     | DLFP-20X-EWL         |
|                          | condensing unit      |
| Refrigerant              | Freon                |
| kW at -20°C/+40°C        | 4,1                  |
| kW at -30ºC/+40ºC        | 2,3                  |
| On steel base frame      | ✓                    |
| Liquid receiver          | ✓                    |
| Oil separator            | ✓                    |
| Liquid line filter drier | ✓                    |
| Sight Glass              | ✓                    |
| Remarks                  | R404a - R22 or other |
|                          | freon types          |
| Condensing Unit          | ✓                    |
| Sizes                    | 1100x800x750 mm      |
|                          | (LxWxH)              |
| Stock                    | 1                    |

# Used DWM DLFP-20X-EWL condensing unit

Used DWM DLFP-20X-EWL freon condensing unit, complete with liquid receiver, oil separator, liquid line filter drier and sight glass.

Why choose for HOSBV? Were not only the largest used refrigeration specialist in Europe, but also, we deliver all equipment including an extensive test, warranty and industrial cleaning.