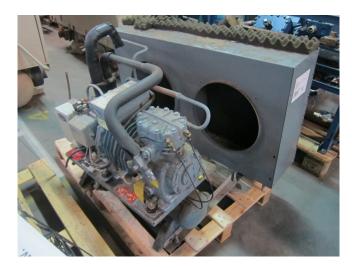

### **Specifications**

| Brand                    | DWM                  |
|--------------------------|----------------------|
| Туре                     | DLFP-20X-EWL         |
|                          | condensing unit      |
| Refrigerant              | Freon                |
| kW at -20°C/+40°C        | 4,1                  |
| kW at -30ºC/+40ºC        | 2,3                  |
| On steel base frame      | ✓                    |
| Liquid receiver          | ✓                    |
| Oil separator            | ✓                    |
| Liquid line filter drier | ✓                    |
| Sight Glass              | ✓                    |
| Remarks                  | R404a - R22 or other |
|                          | freon types          |
| Condensing Unit          | ✓                    |
| Sizes                    | 1100x800x750 mm      |
|                          | (LxWxH)              |
| Stock                    | 1                    |

# Used DWM DLFP-20X-EWL condensing unit

Used DWM DLFP-20X-EWL freon condensing unit, complete with liquid receiver, oil separator, liquid line filter drier and sight glass.

Why choose for HOSBV? Were not only the largest used refrigeration specialist in Europe, but also, we deliver all equipment including an extensive test, warranty and industrial cleaning.