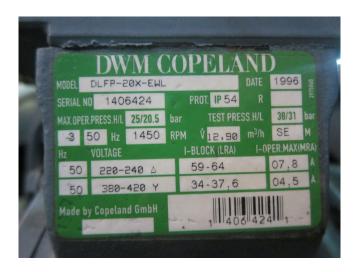

### **Specifications**

| Brand                    | DWM                  |
|--------------------------|----------------------|
| Туре                     | DLFP-20X-EWL         |
|                          | condensing unit      |
| Refrigerant              | Freon                |
| kW at -20°C/+40°C        | 4,1                  |
| kW at -30ºC/+40ºC        | 2,3                  |
| On steel base frame      | ✓                    |
| Liquid receiver          | ✓                    |
| Oil separator            | ✓                    |
| Liquid line filter drier | ✓                    |
| Sight Glass              | ✓                    |
| Remarks                  | R404a - R22 or other |
|                          | freon types          |
| Condensing Unit          | ✓                    |
| Sizes                    | 1100x800x750 mm      |
|                          | (LxWxH)              |
| Stock                    | 1                    |

# Used DWM DLFP-20X-EWL condensing unit

Used DWM DLFP-20X-EWL freon condensing unit, complete with liquid receiver, oil separator, liquid line filter drier and sight glass.

Why choose for HOSBV? Were not only the largest used refrigeration specialist in Europe, but also, we deliver all equipment including an extensive test, warranty and industrial cleaning.